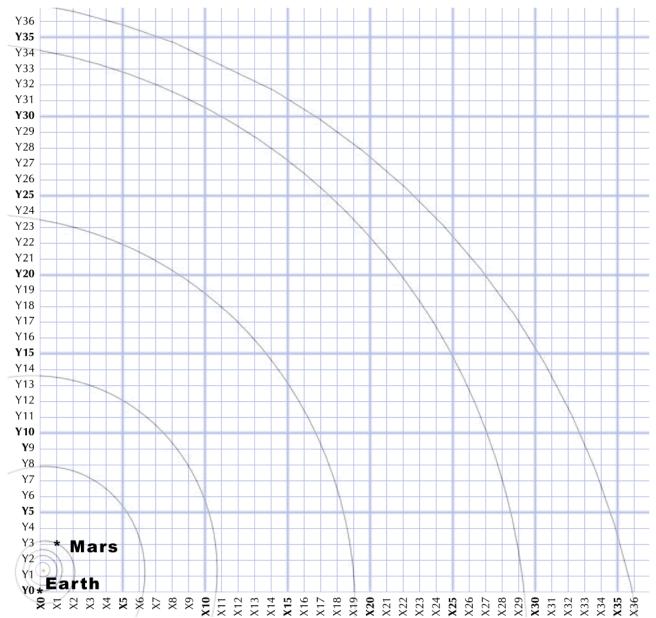

## **Navigation Specialists: Main Solar System Map**

Using coordinates, plot and label items near your team's planet:

| Legend  |        |  |
|---------|--------|--|
|         | Marker |  |
| Planet  | Color  |  |
| Jupiter |        |  |
| Saturn  |        |  |
| Uranus  |        |  |
| Neptune |        |  |
| Pluto   |        |  |